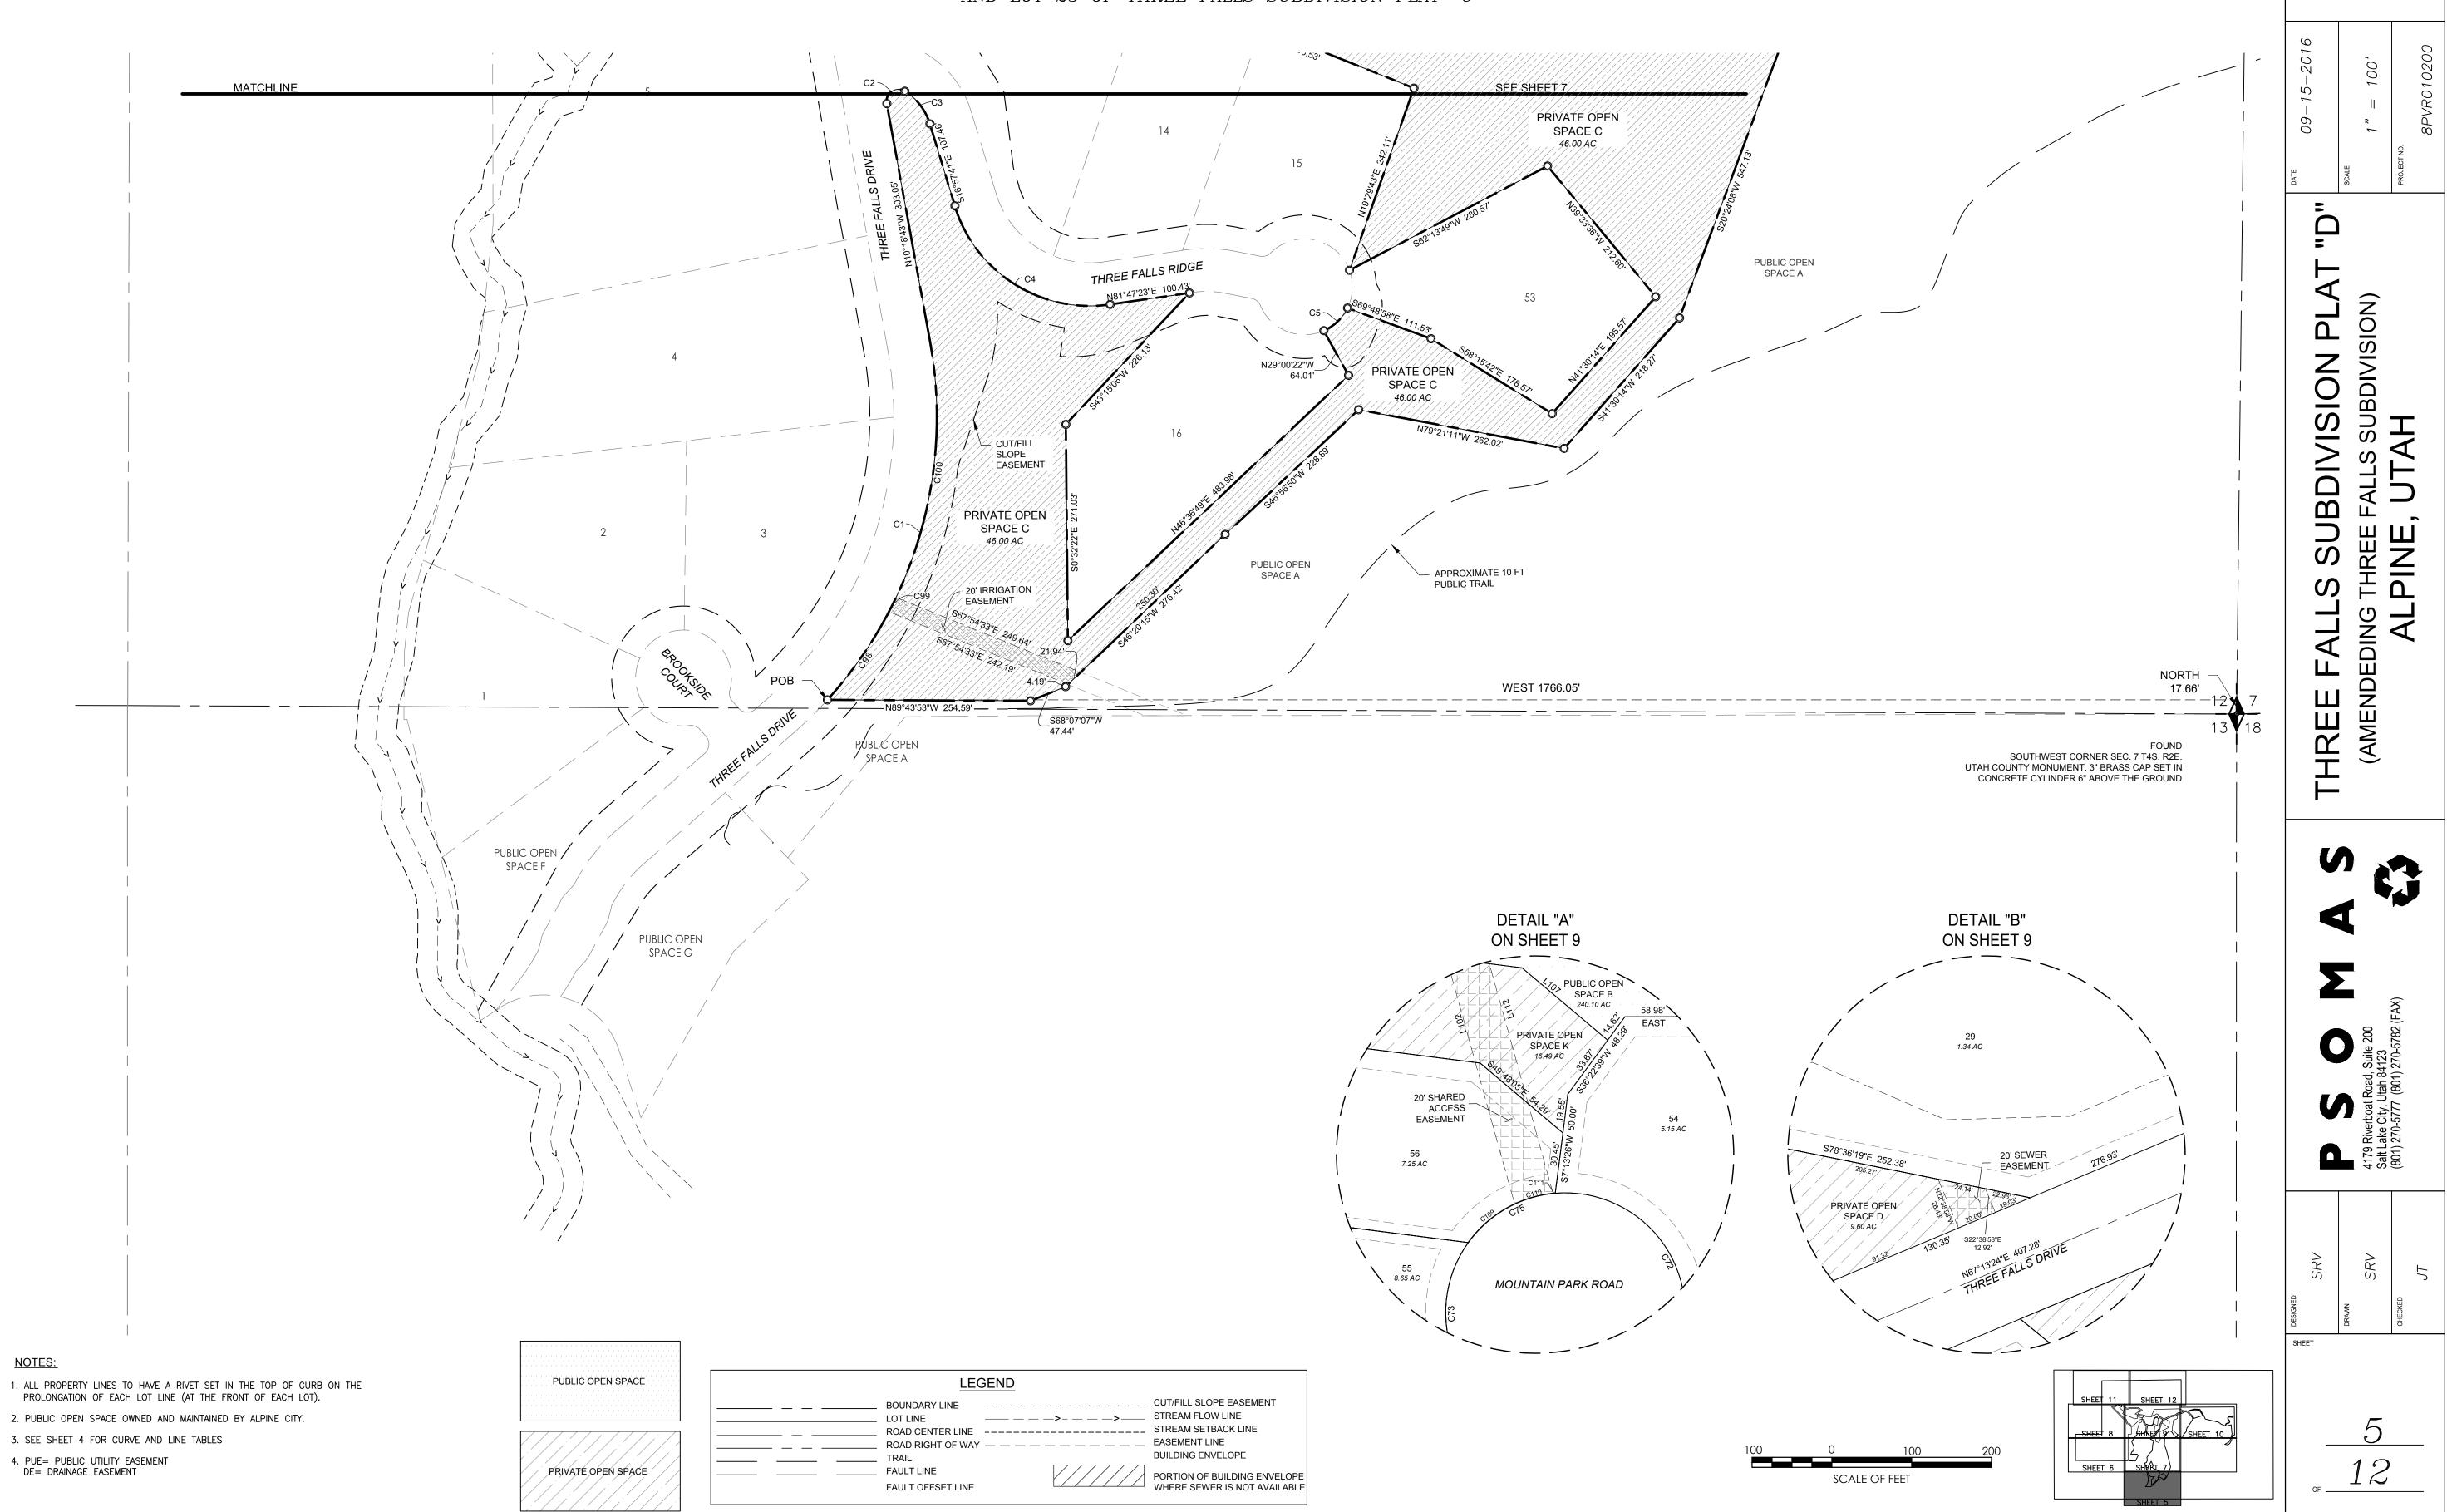

### THREE FALLS SUBDIVISION PLAT "D"

AMENDING PUBLIC OPEN SPACE B & C, PRIVATE OPEN SPACE C, D, J, & K AND LOTS 8, 23, 24, 25, 26, 27, 28, 29, 52, 55, 56 AND 57 OF THREE FALLS SUBDIVISION (AMENDED AND EXTENDED ILANGENI ESTATES)

AND LOT 23 OF THREE FALLS SUBDIVISION PLAT "C"

A SUBDIVISION LYING AND SITUATE IN SECTION 12. THE NORTHEAST QUARTER OF SECTION 13. TOWNSHIP 4 SOUTH, RANGE 1 EAST, AND THE WEST HALF OF SECTION 7, TOWNSHIP 4 SOUTH, RANGE 2 EAST, SALT LAKE BASE AND MERIDIAN, ALPINE CITY, UTAH COUNTY, UTAH.

WEST 1766.05'

THREE FALLS SUBDIVISION PLAT D (15) INTERSTATE 15 VICINITY MAP

BASIS OF BEARING SECTION LINE

FOUND

SOUTH QUARTER CORNER SEC. 7 T4S. R2E.

IN A MOUND OF STONES

2.5" BRASS CAP SET IN CONCRETE 4" ABOVE GROUND