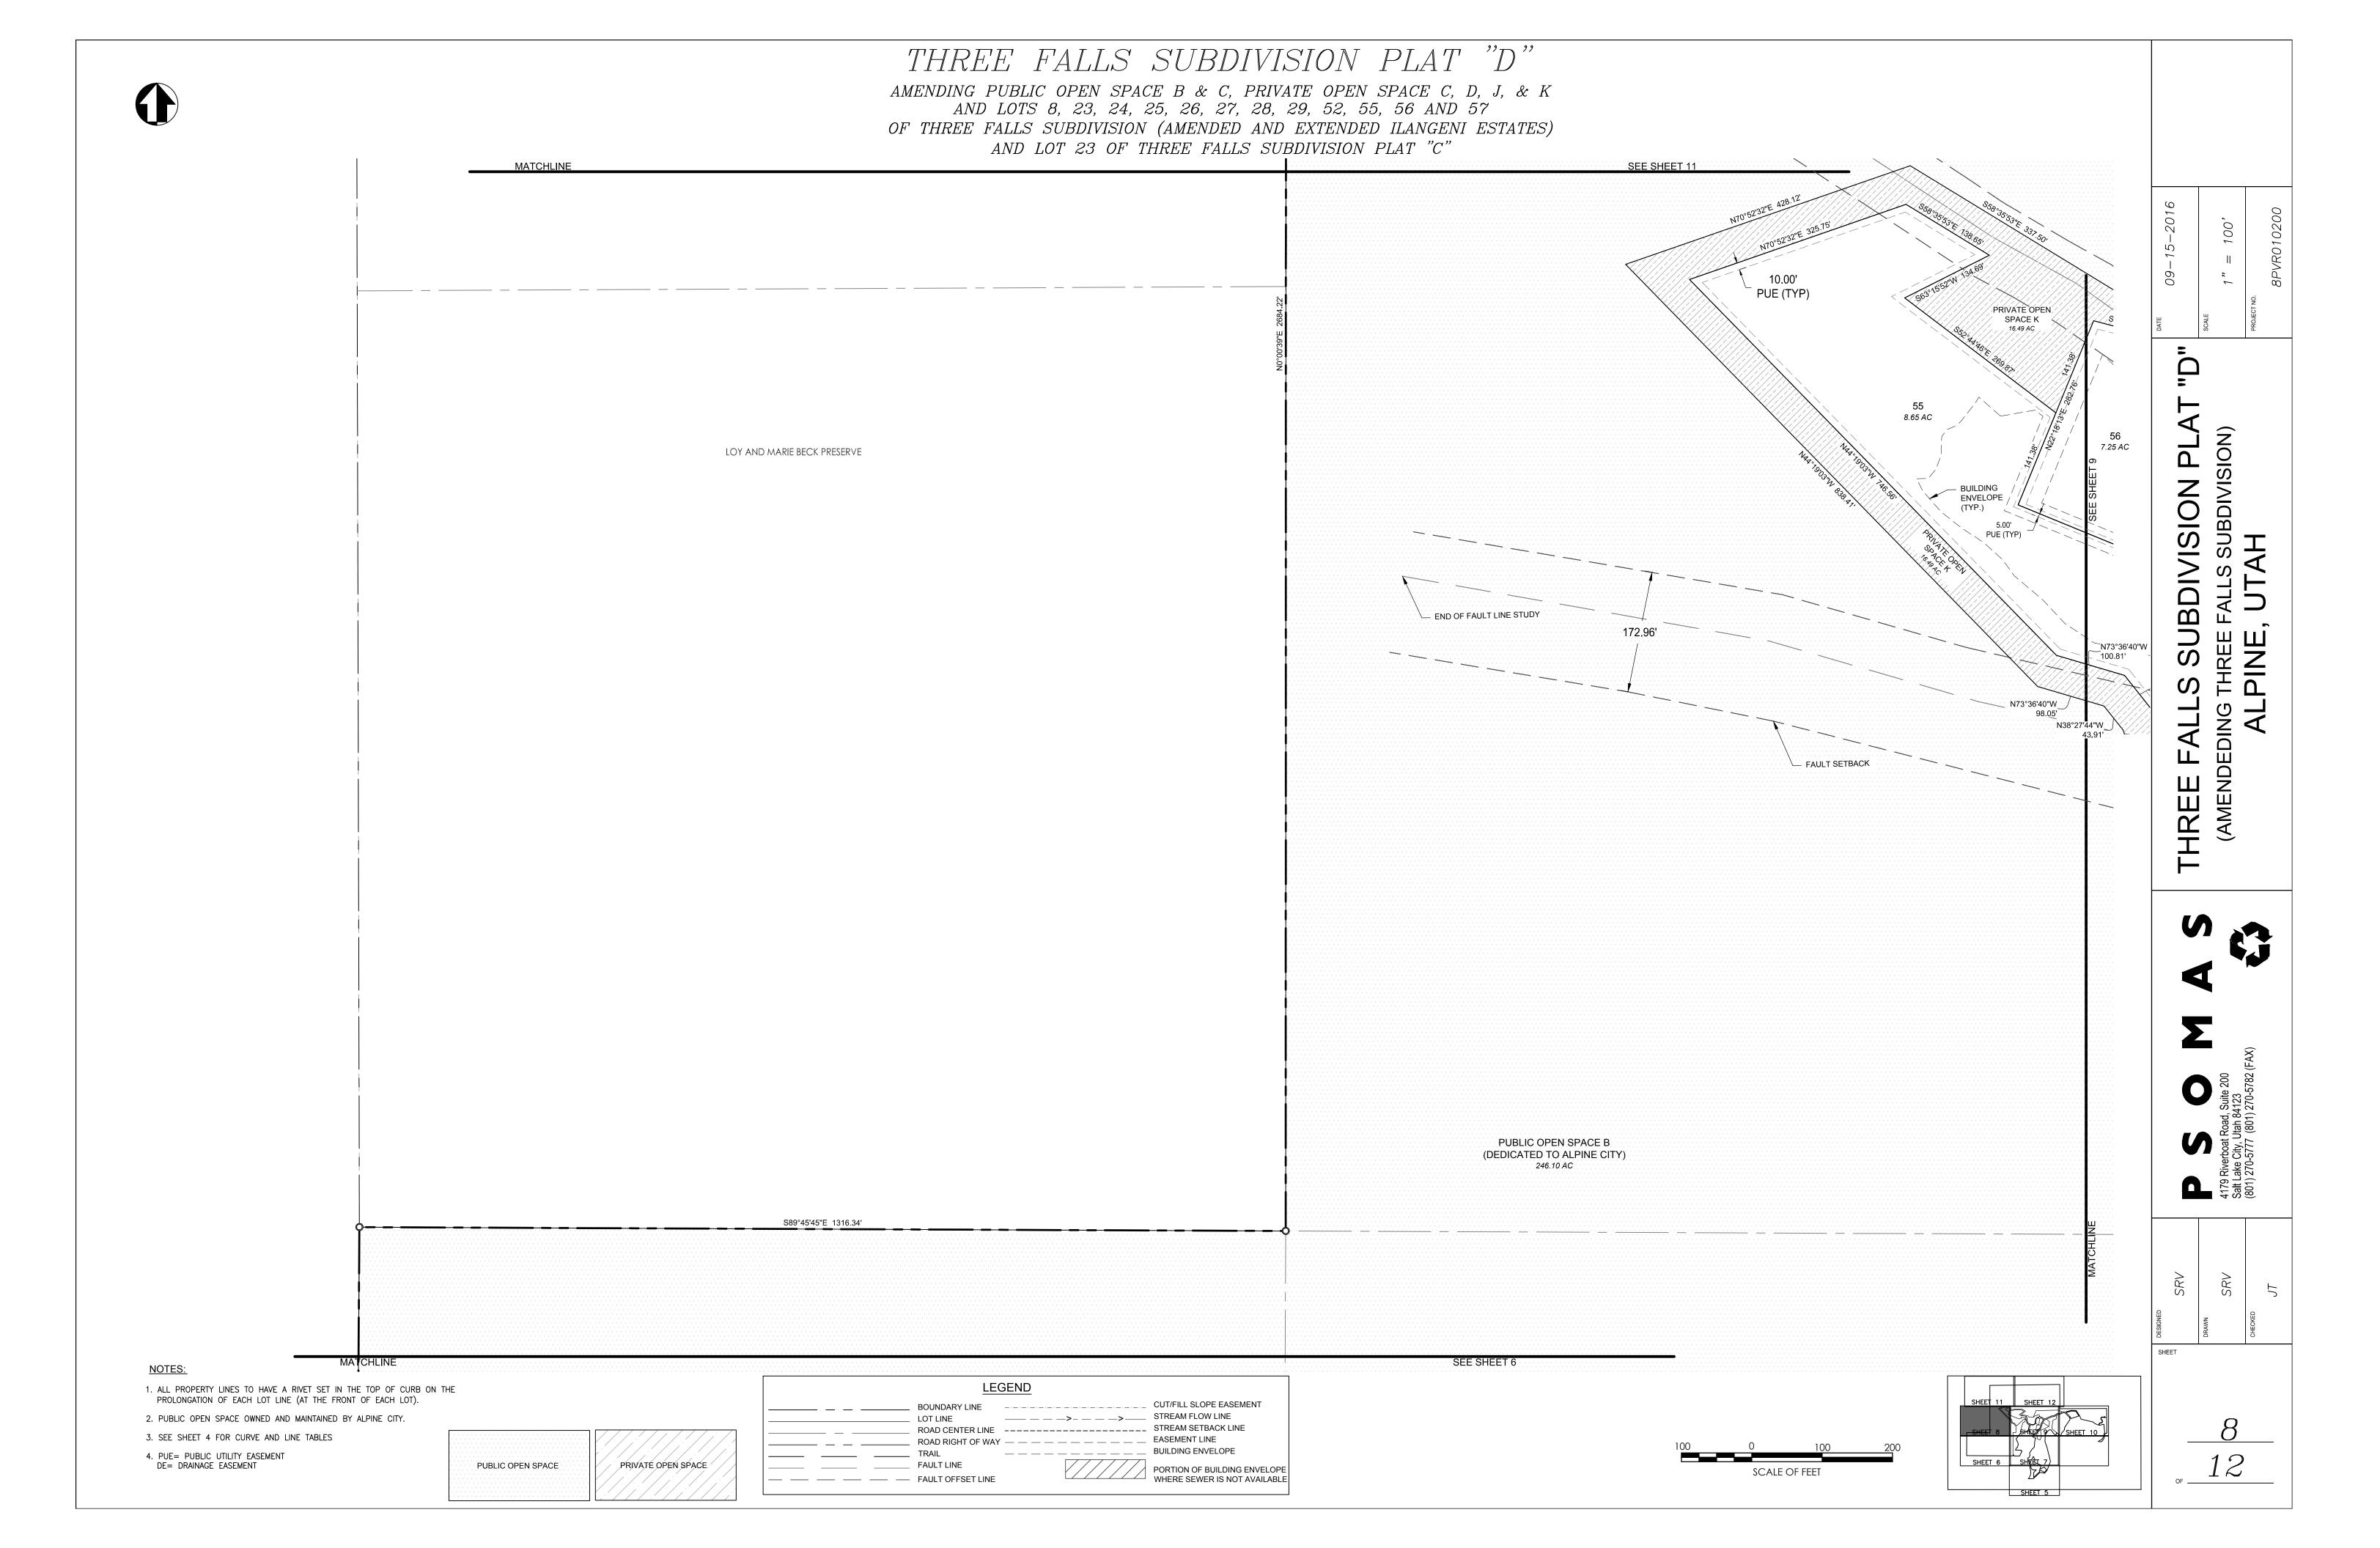

NORTHWEST CORNER SEC. 12 T4S. R1E.

3" BRASS CAP SET ON AN ALUMINUM PIPE 6" ABOVE THE GROUND WITH METAL POST 1' WEST AND THE ORIGINAL

> LOY AND MARIE BECK **PRESERVE**

S89°45'45"E 1316.34'

WEST QUARTER CORNER SEC. 12 T4S. R1E.

UTAH COUNTY MONUMENT

UTAH COUNTY MONUMENT

STONE TO THE SOUTH

PUBLIC OPEN SPACE B (DEDICATED TO ALPINE CITY)

NORTH QUARTER CORNER SEC. 12 T4S. R1E.

3" BRASS CAP SET ON AN IRON PIPE 12" ABOVE THE

246.10 AC

PRIVATE OPEN SPAÇE D 

> PUBLIC OPEN SPACE C 5.15 AC 1.48 AC 1.42 AC