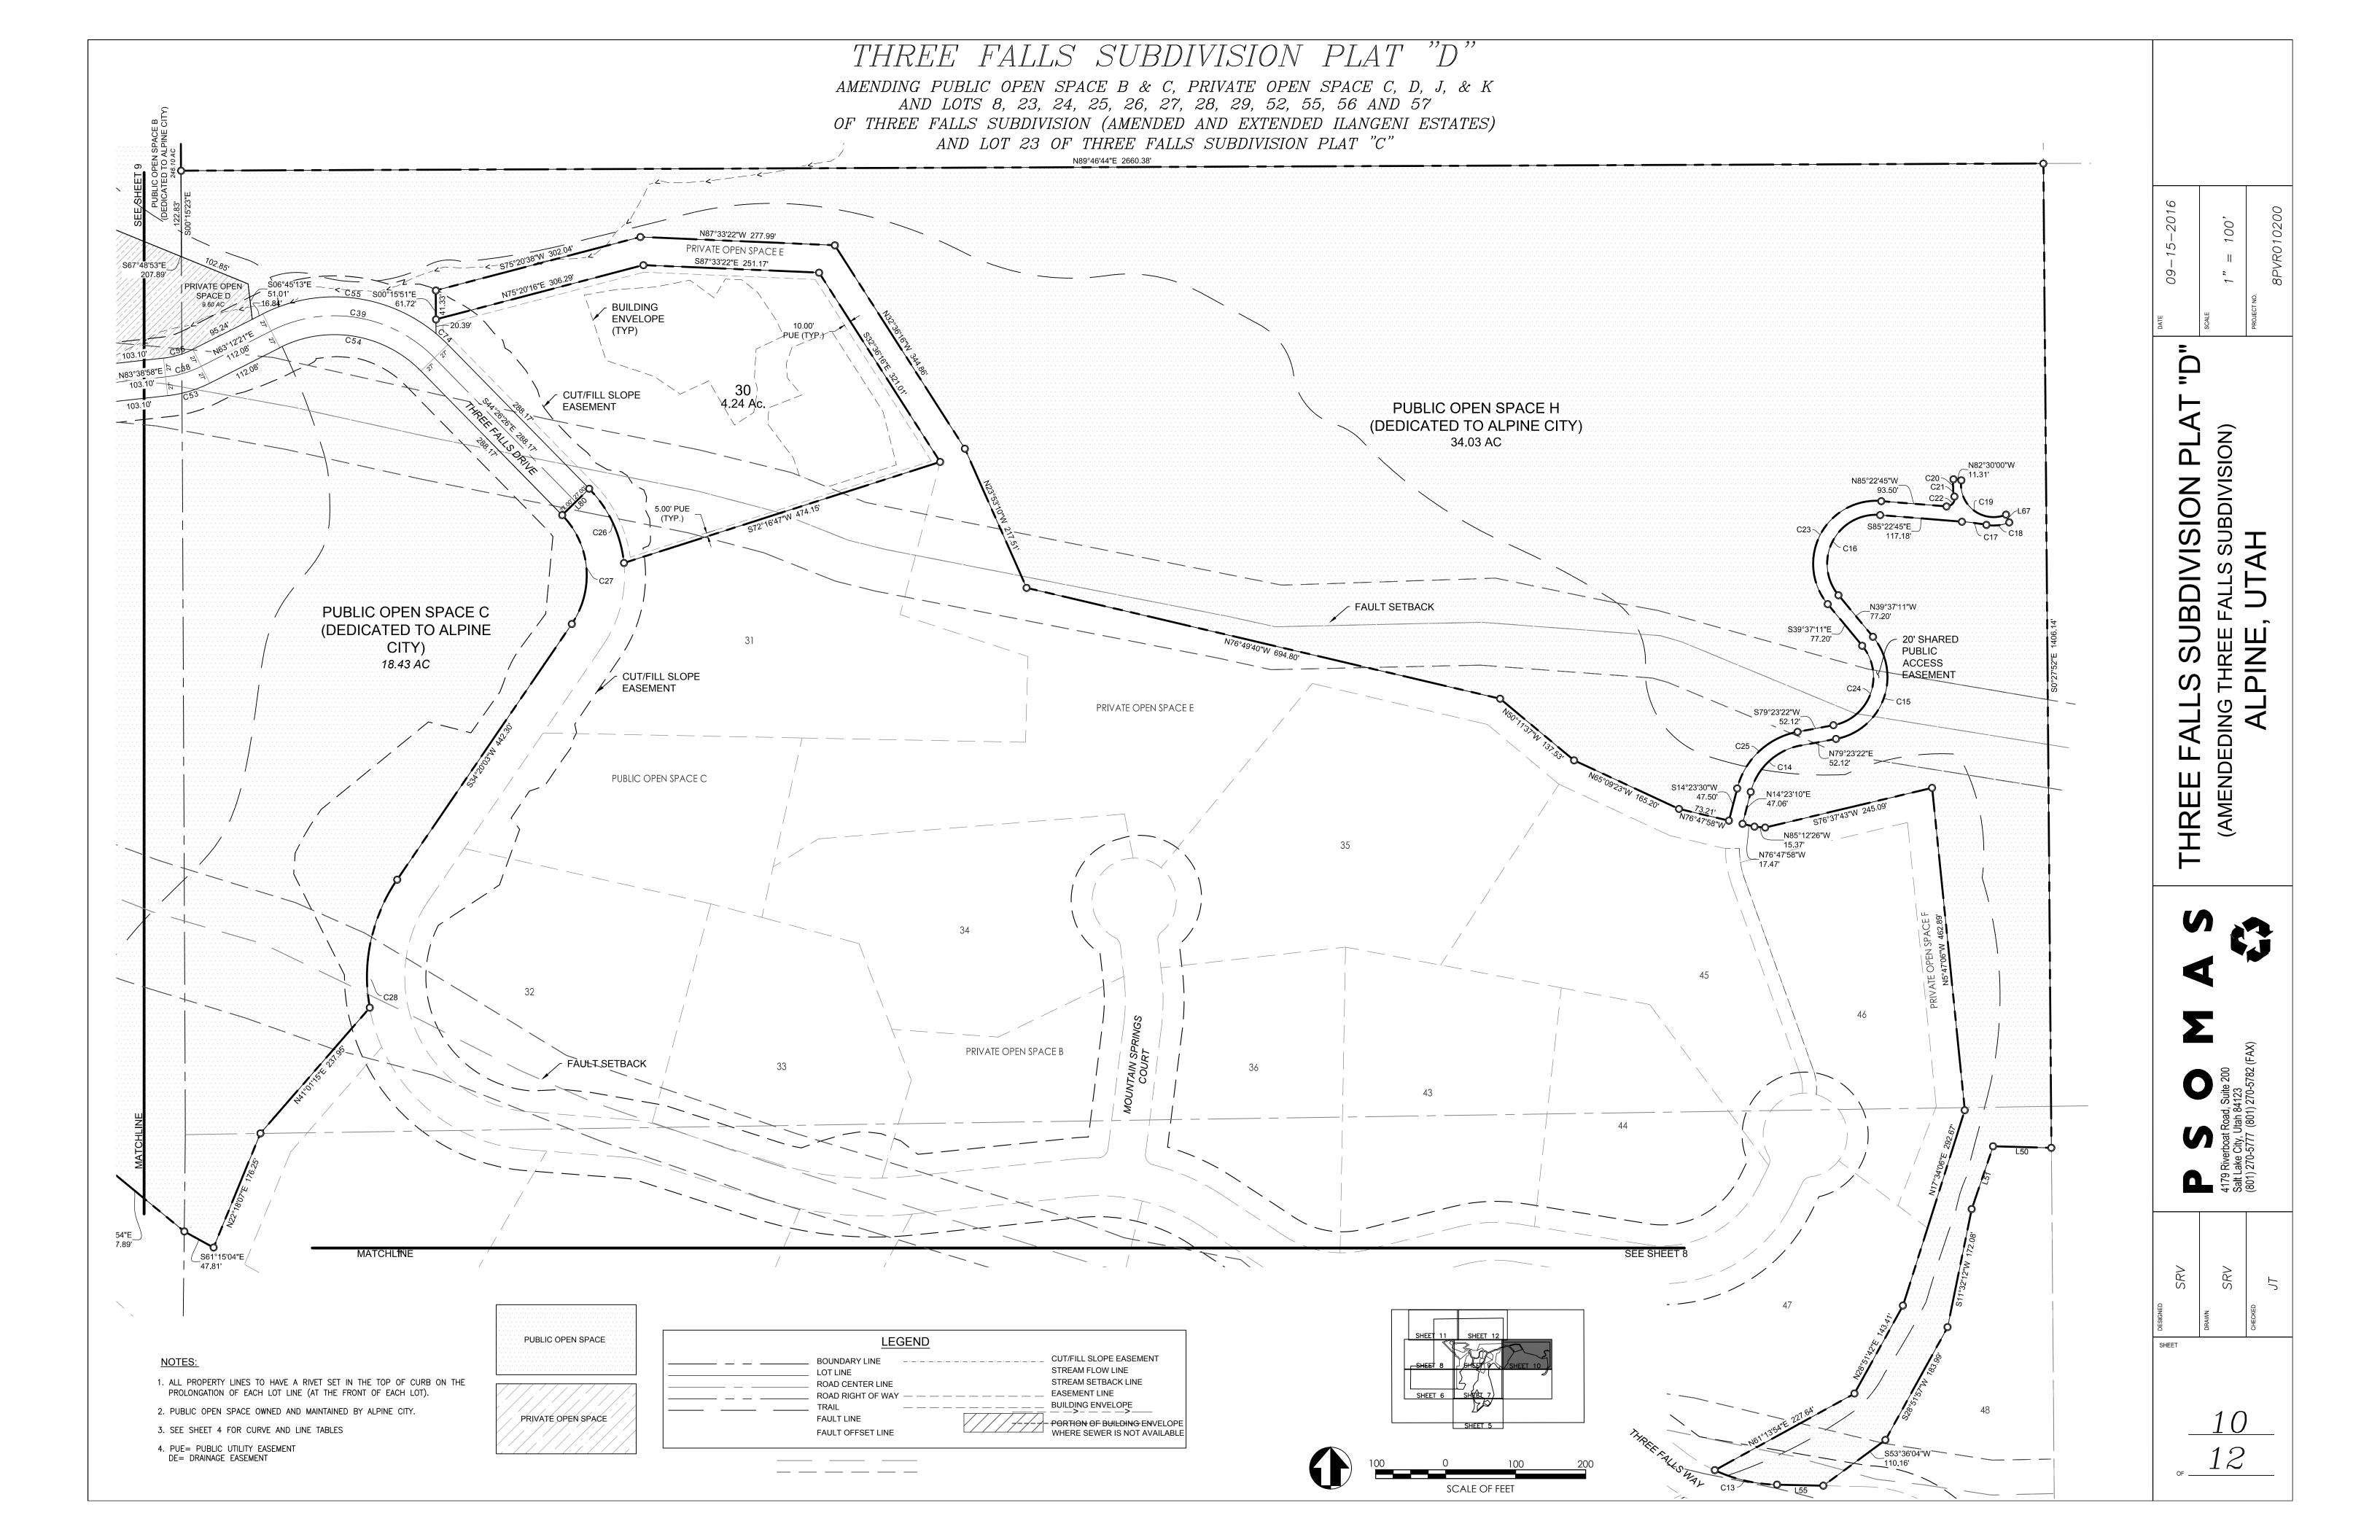

N89°46'44"E 2660.38'

N23°53'10"W 217.51

PRIVATE

OPEN SPACE E

N32°36'16"W

PRIVATE OPEN SPACE,

PRIVATE OPEN SPACE A

N87°33'22"W

S75°20'38"W °15'51"E 302.04'

FOUND

WEST QUARTER CORNER

UTAH COUNTY MONUMENT. 3" BRASS CAP SET ON AN IRON PIPE

SOUTHWEST CORNER SEC. 7 T4S. R2E.

UTAH COUNTY MONUMENT. 3" BRASS CAP SET IN CONCRETE CYLINDER 6" ABOVE THE GROUND

SEC. 7 T4S. R2E.

10" ABOVE GROUND

**PUBLIC** OPEN SPACE NORTH QUARTER CORNER SEC. 7 T4S. R2E.

2.5" G.L.O. CAP SET ON IRON PIPE 12" ABOVE THE GROUND

PUBLIC OPEN SPACE H

(DEDICATED TO ALPINE CITY)

34.03 AC

7 FOUND NORTHEAST CORNER SEC. 12 T4S. R1E. G.L.O. MONUMENT 2" BRASS CAP SET ON IRON PIPE 10" ABOVE GROUND TRUE POSITION FALLS IN LARGE GRANITE BOULDER 3.30' NORTH OF WITNESS CORNER POSITION

(DEDICATED TO ALPINE CITY) 18.43 AC S34°20'03"W

S20°27'35"E

PUBLIC OPEN

SPACE A

17.66'

2.23 AC PRIVATE OPEN SPAÇE J/ /4.63 AC

S44°21'45"W 23 SPACE K 2.39 AC 16.49 AC \_S3°05'20"W 454.66'

5.01 AC