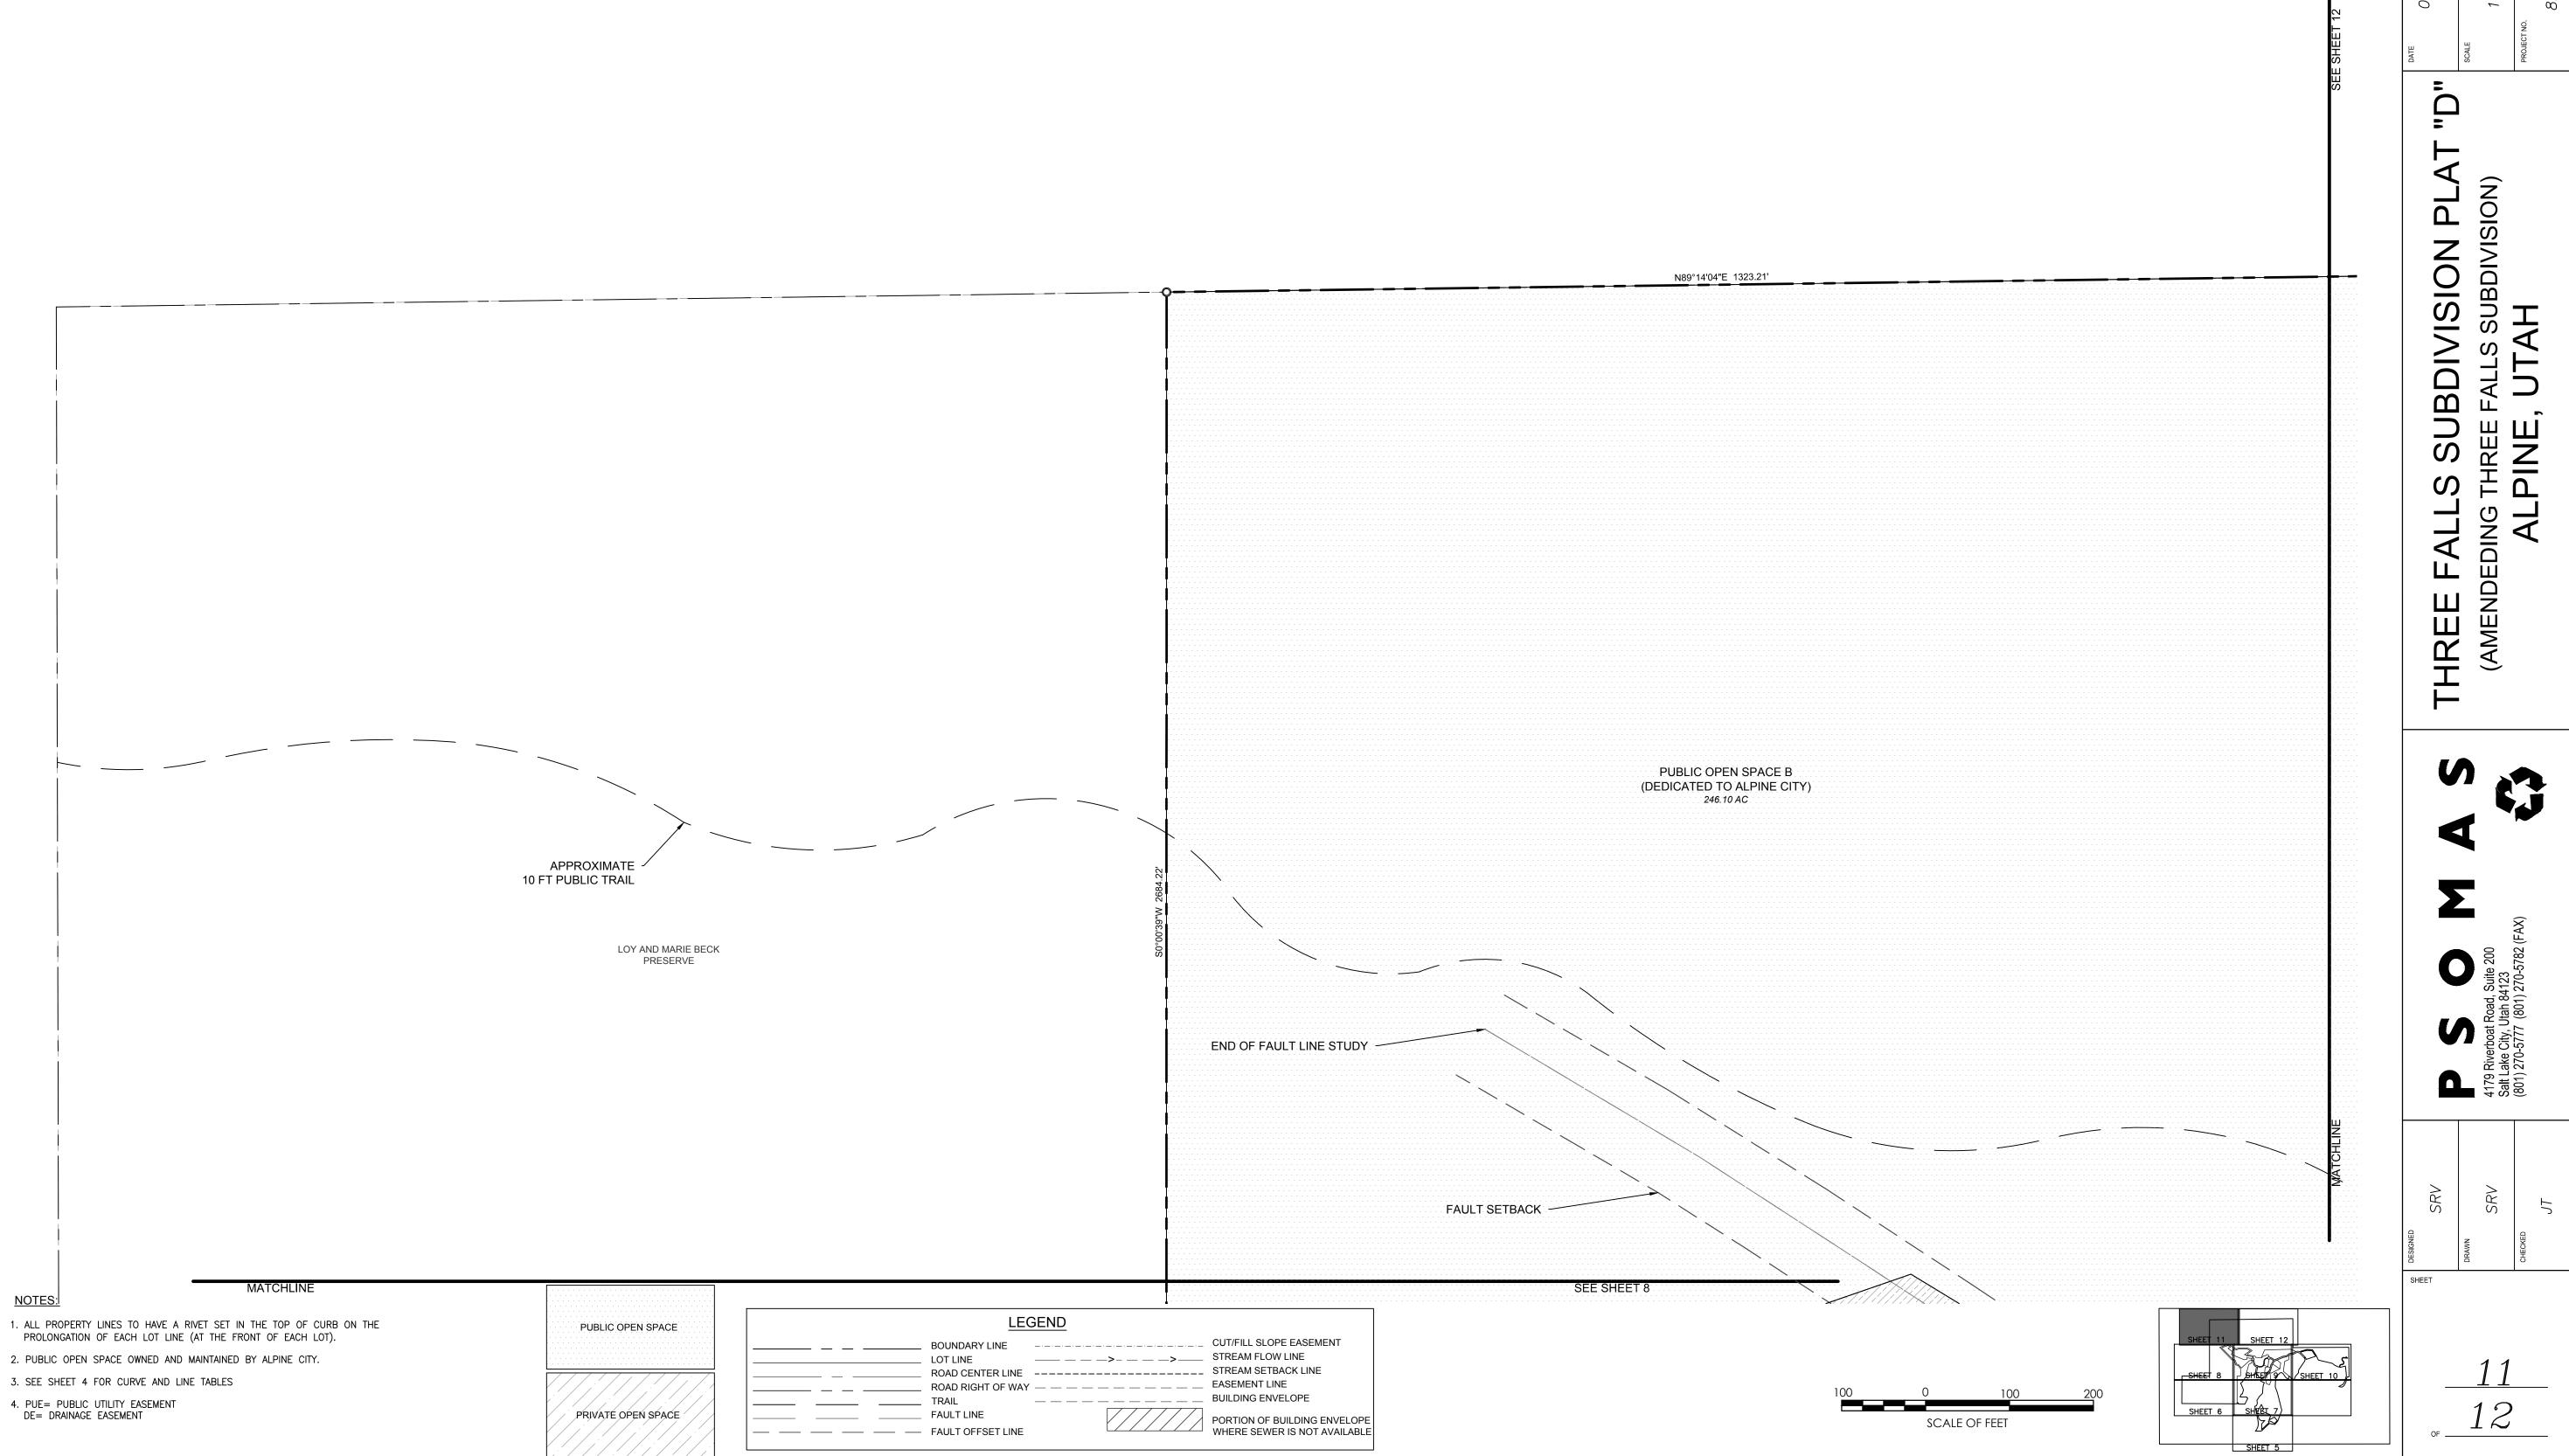

NORTHWEST CORNER SEC. 12 T4S. R1E.

3" BRASS CAP SET ON AN ALUMINUM PIPE 6" ABOVE THE GROUND WITH METAL POST 1' WEST AND THE ORIGINAL

> LOY AND MARIE BECK **PRESERVE**

S89°45'45"E 1316.34'

WEST QUARTER CORNER SEC. 12 T4S. R1E.

PUBLIC OPEN SPACE B (DEDICATED TO ALPINE CITY)

NORTH QUARTER CORNER SEC. 12 T4S. R1E.

3" BRASS CAP SET ON AN IRON PIPE 12" ABOVE THE

246.10 AC

PRIVATE OPEN SPAÇE D 

> PUBLIC OPEN SPACE C 5.15 AC 1.48 AC 1.42 AC

**OPEN** 

NOT FOUND

UTAH COUNTY MONUMENT

3" BRASS CAP SET ON AN IRON PIPE 12" ABOVE THE GROUND. ORIGINAL STONE NEXT TO CAP PUBLIC OPEN SPACE B (DEDICATED TO ALPINE CITY)

N89°14'04"E 1323.2

246.10 AC S89°54'55"E