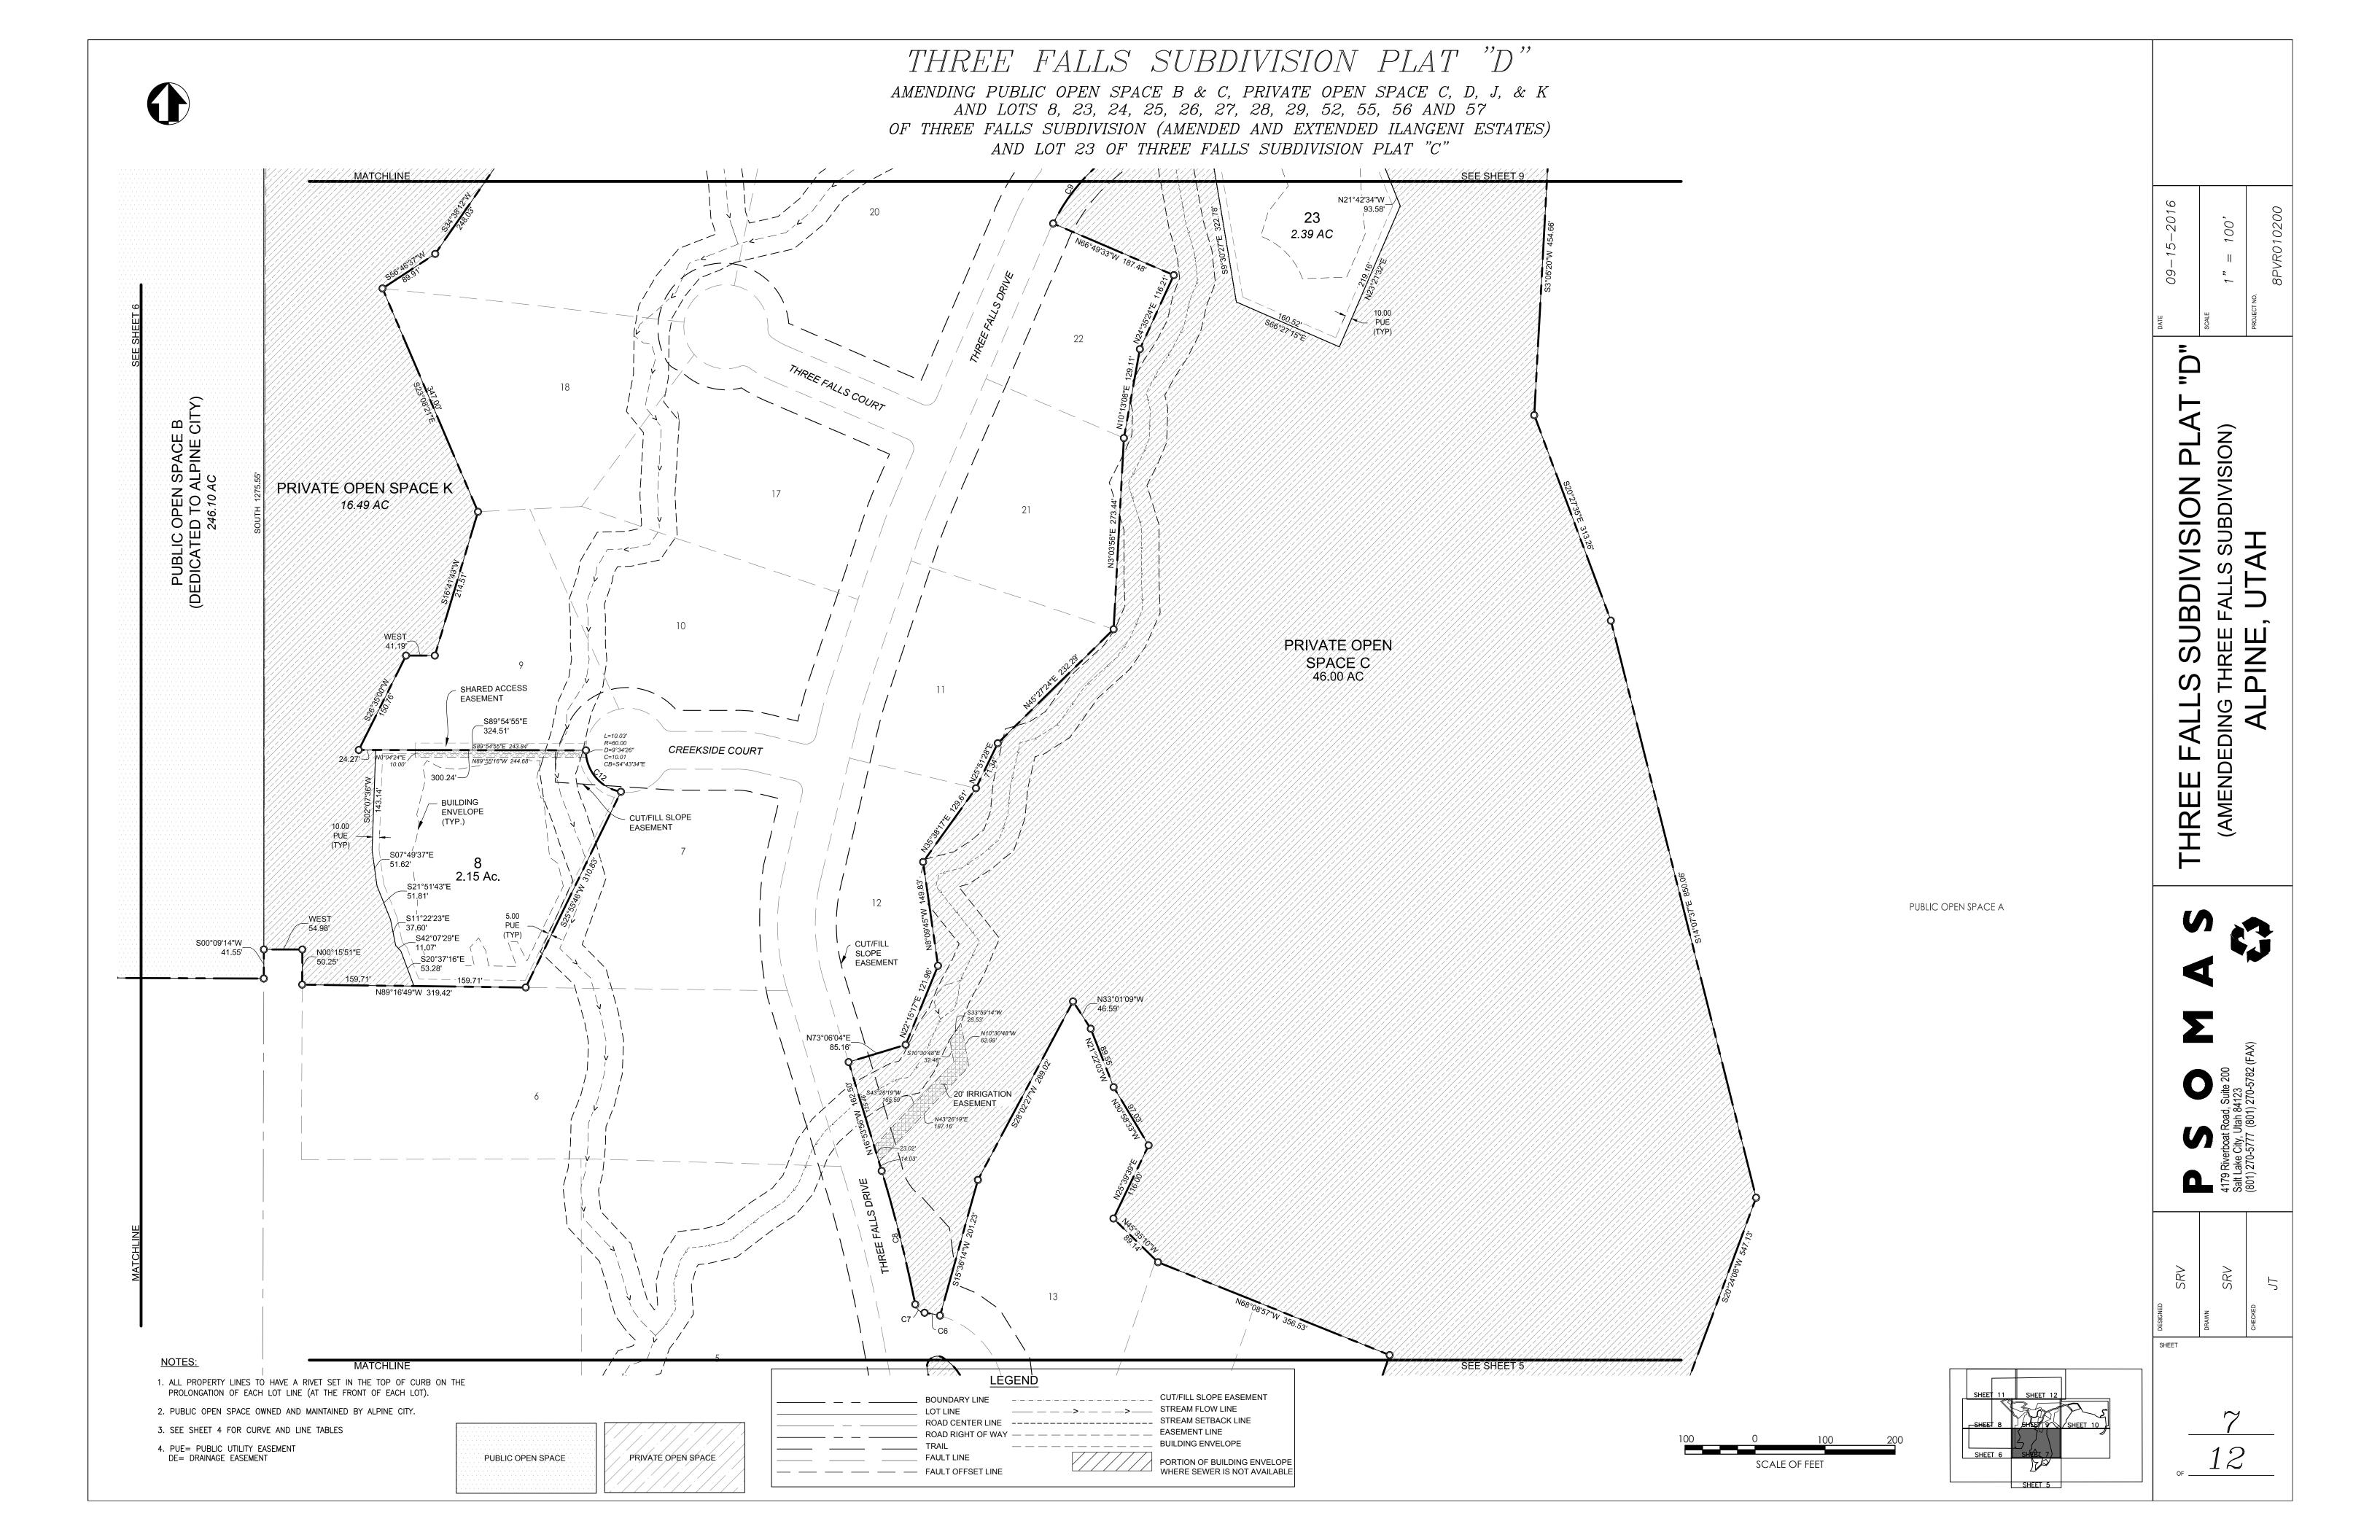

### THREE FALLS SUBDIVISION PLAT "D"

AMENDING PUBLIC OPEN SPACE B & C, PRIVATE OPEN SPACE C, D, J, & K AND LOTS 8, 23, 24, 25, 26, 27, 28, 29, 52, 55, 56 AND 57 OF THREE FALLS SUBDIVISION (AMENDED AND EXTENDED ILANGENI ESTATES)

(DEDICATED TO ALPINE CITY) 18.43 AC S34°20'03"W

S20°27'35"E

PUBLIC OPEN

SPACE A

17.66'

2.23 AC PRIVATE OPEN SPAÇE J/ /4.63 AC

S44°21'45"W 23 SPACE K 2.39 AC 16.49 AC \_S3°05'20"W 454.66'

5.01 AC