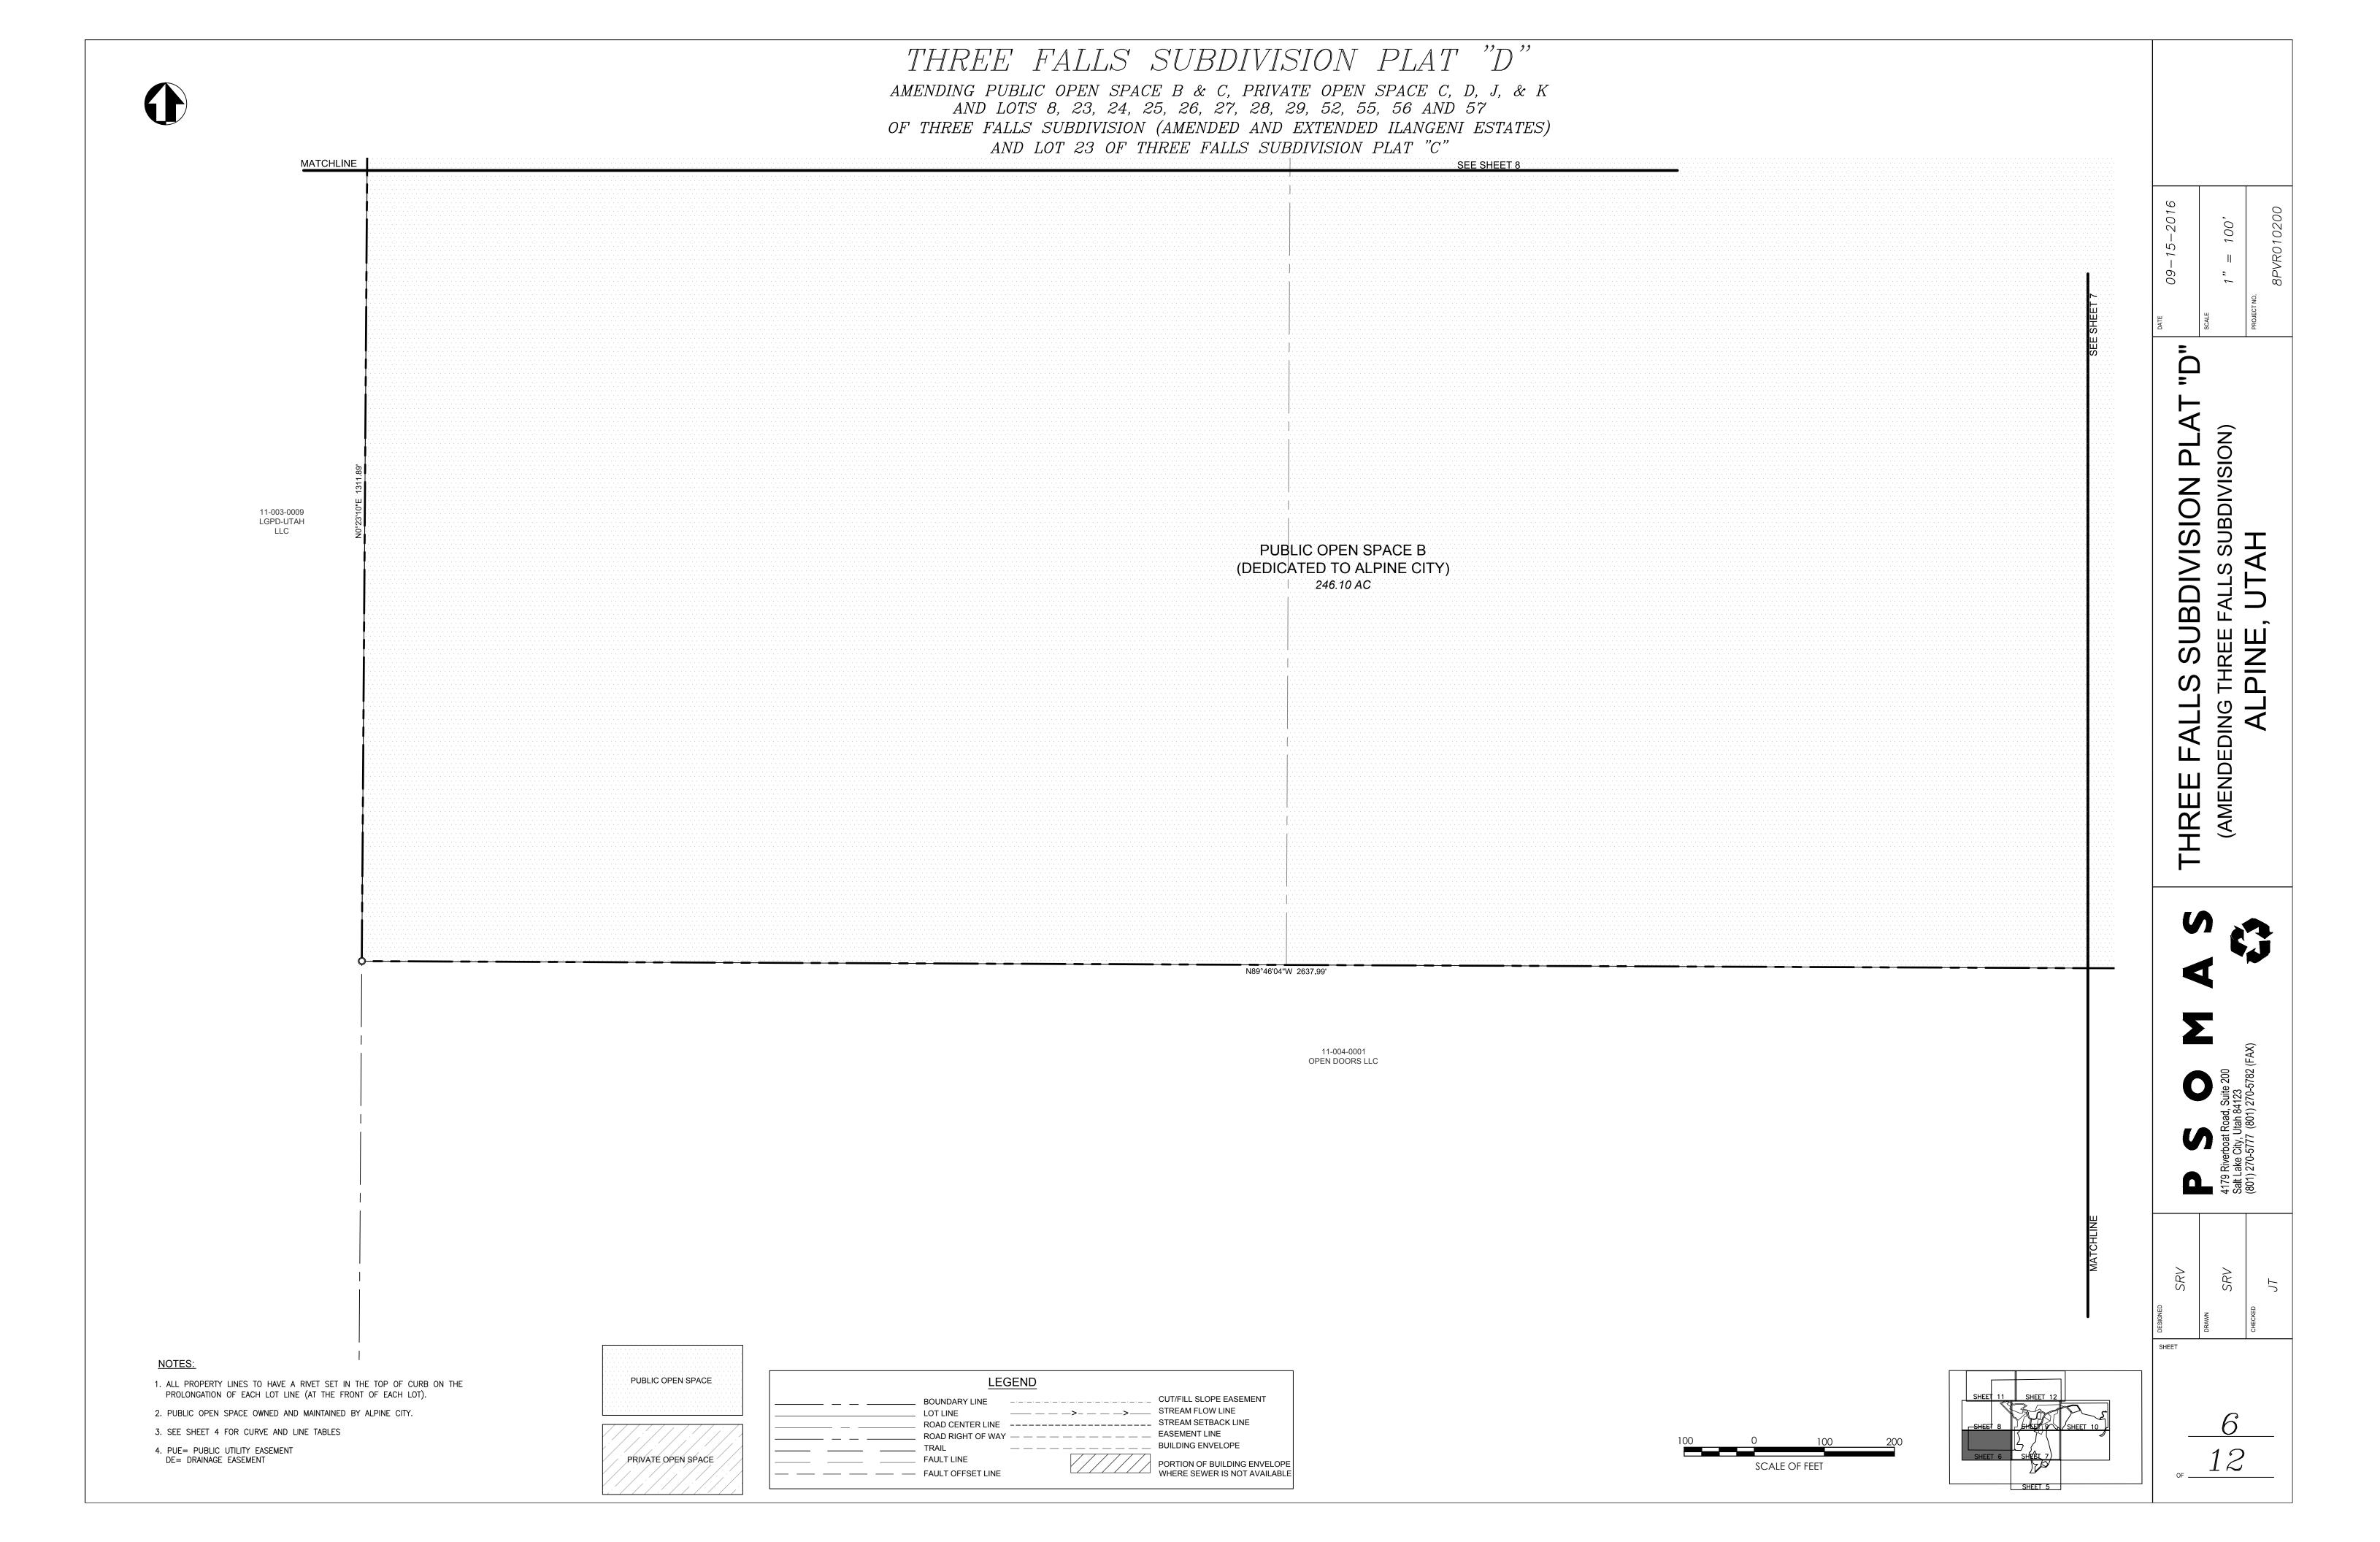

### THREE FALLS SUBDIVISION PLAT "D"

AMENDING PUBLIC OPEN SPACE B & C, PRIVATE OPEN SPACE C, D, J, & K AND LOTS 8, 23, 24, 25, 26, 27, 28, 29, 52, 55, 56 AND 57 OF THREE FALLS SUBDIVISION (AMENDED AND EXTENDED ILANGENI ESTATES)

PUBLIC OPEN SPACE B (DEDICATED TO ALPINE CITY)

NORTH QUARTER CORNER SEC. 12 T4S. R1E.

3" BRASS CAP SET ON AN IRON PIPE 12" ABOVE THE

246.10 AC

PRIVATE OPEN SPAÇE D 

> PUBLIC OPEN SPACE C 5.15 AC 1.48 AC 1.42 AC

**OPEN** 

NOT FOUND

UTAH COUNTY MONUMENT

3" BRASS CAP SET ON AN IRON PIPE 12" ABOVE THE GROUND. ORIGINAL STONE NEXT TO CAP PUBLIC OPEN SPACE B (DEDICATED TO ALPINE CITY)

N89°14'04"E 1323.2

246.10 AC S89°54'55"E