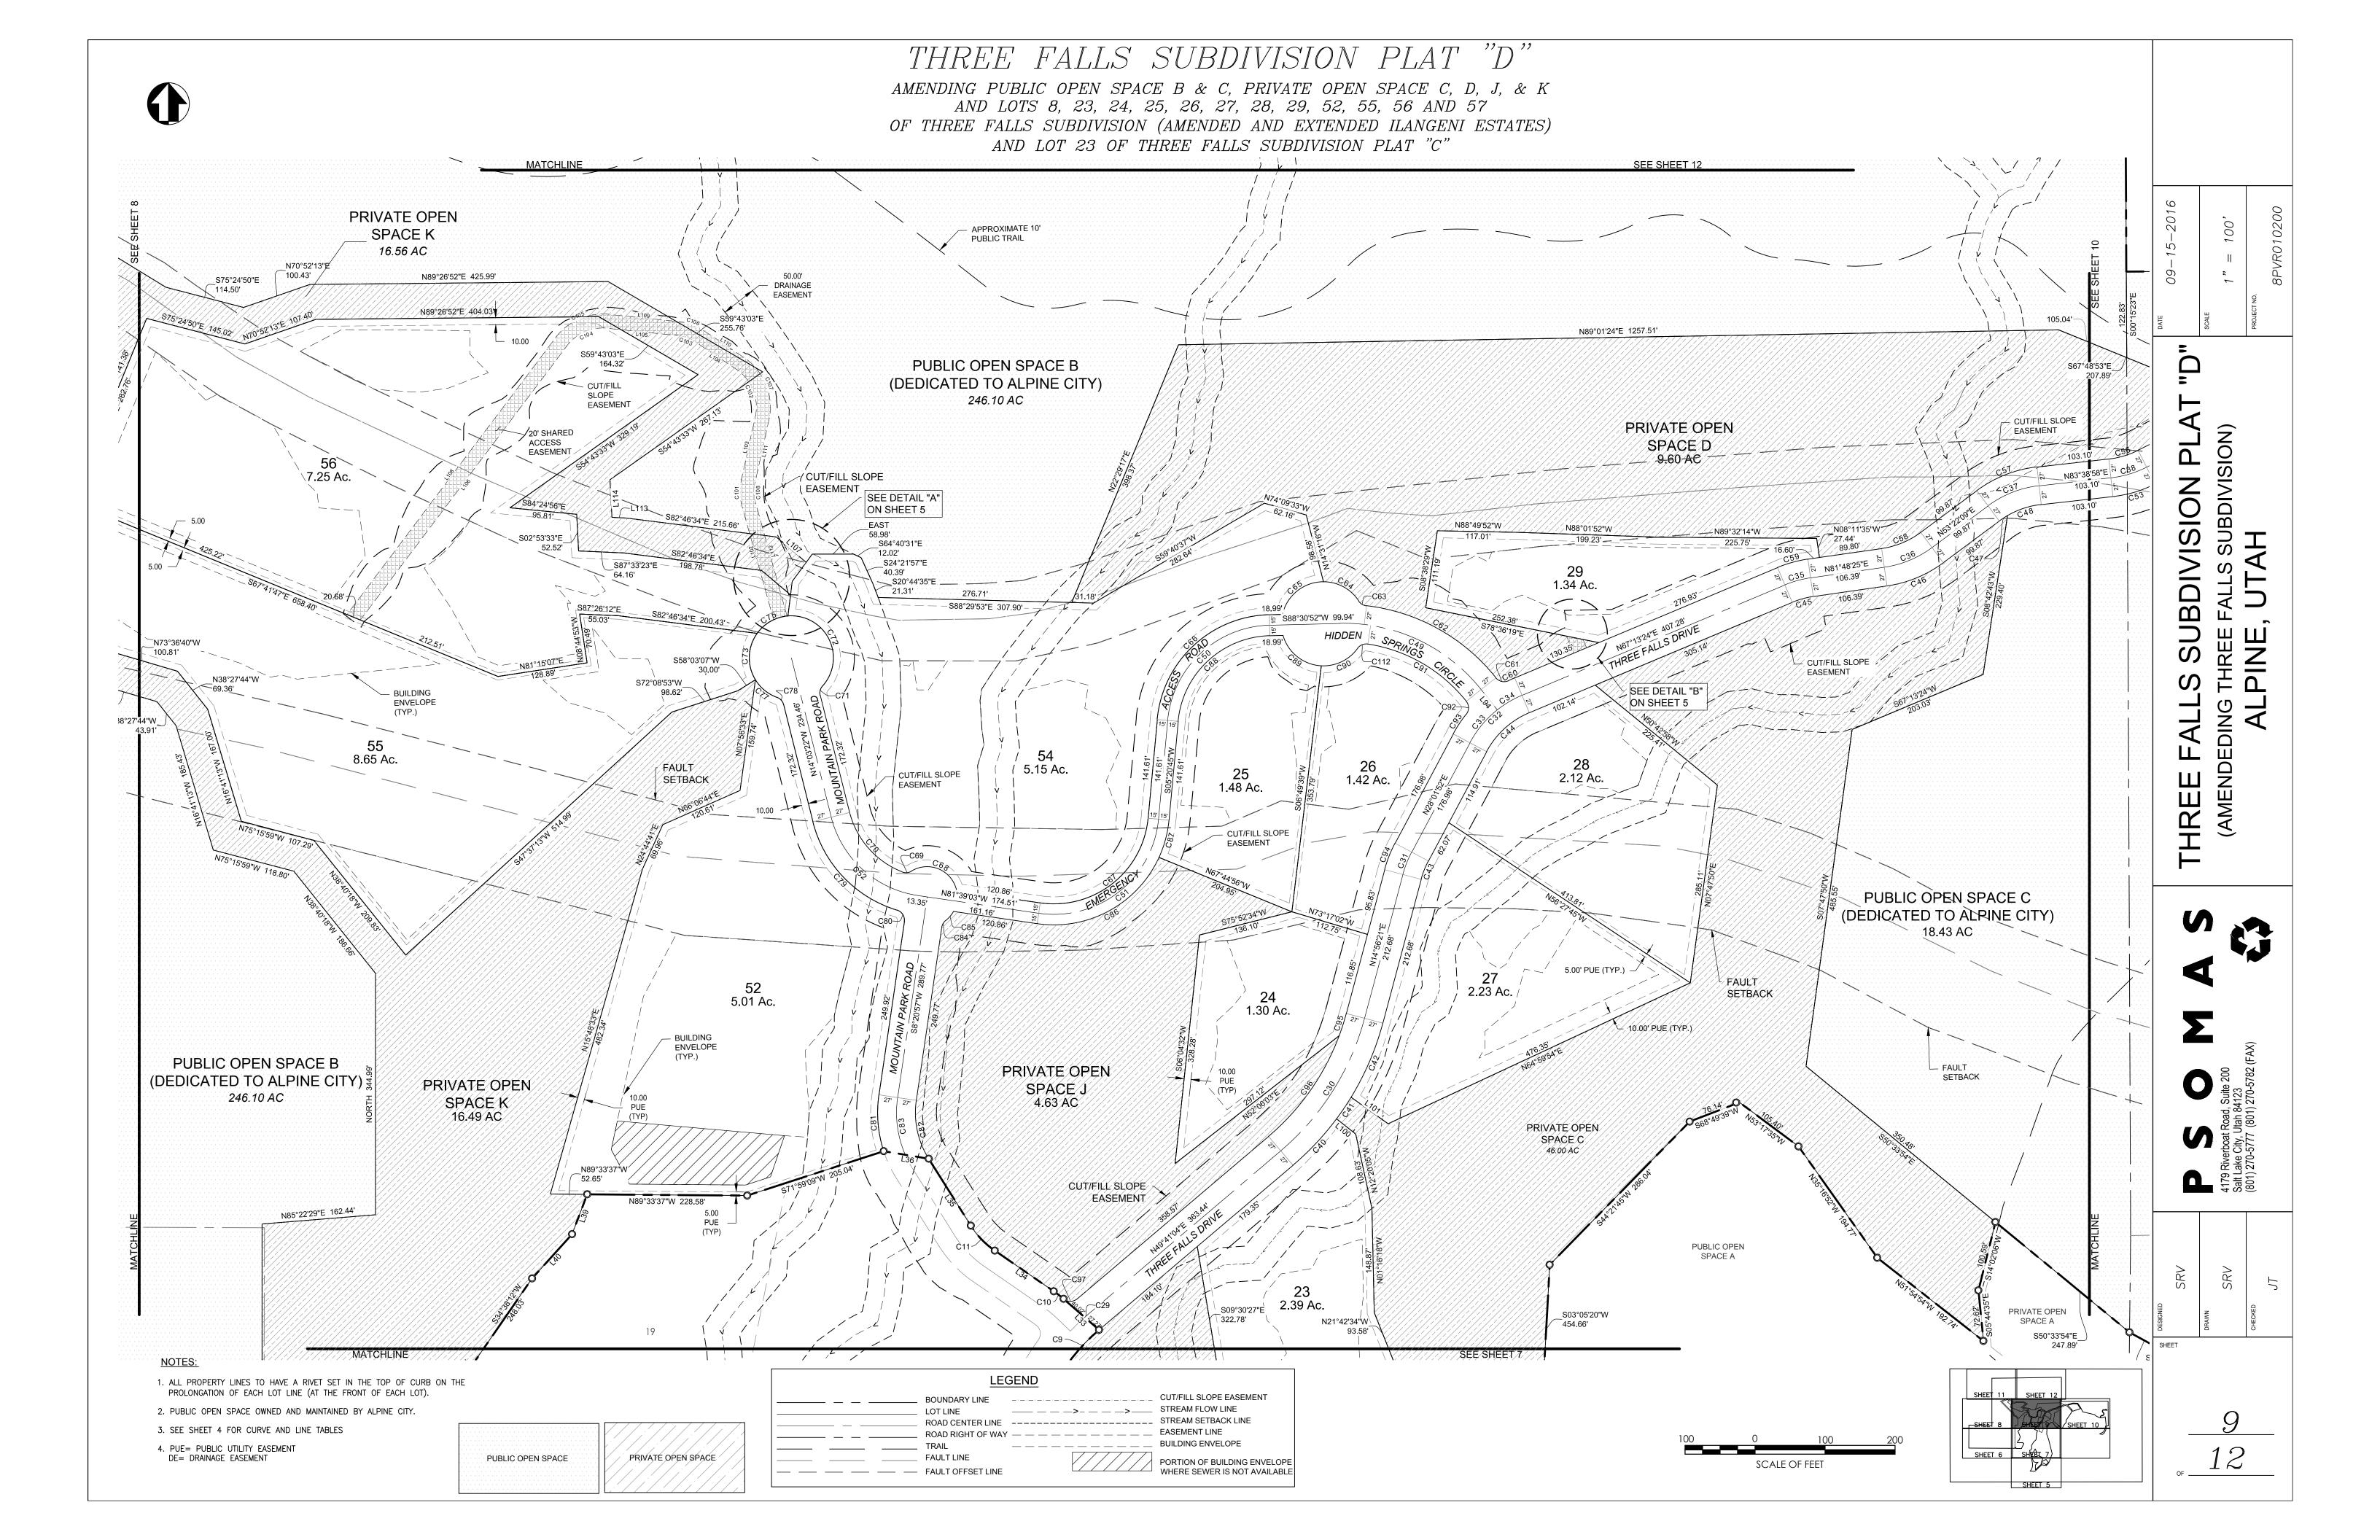

PUBLIC OPEN SPACE B (DEDICATED TO ALPINE CITY)

NORTH QUARTER CORNER SEC. 12 T4S. R1E.

3" BRASS CAP SET ON AN IRON PIPE 12" ABOVE THE

246.10 AC

PRIVATE OPEN SPAÇE D 

> PUBLIC OPEN SPACE C 5.15 AC 1.48 AC 1.42 AC

(DEDICATED TO ALPINE CITY) 18.43 AC S34°20'03"W

S20°27'35"E

PUBLIC OPEN

SPACE A

17.66'

2.23 AC PRIVATE OPEN SPAÇE J/ /4.63 AC

S44°21'45"W 23 SPACE K 2.39 AC 16.49 AC \_S3°05'20"W 454.66'

5.01 AC

**OPEN** 

NOT FOUND

UTAH COUNTY MONUMENT

3" BRASS CAP SET ON AN IRON PIPE 12" ABOVE THE GROUND. ORIGINAL STONE NEXT TO CAP PUBLIC OPEN SPACE B (DEDICATED TO ALPINE CITY)

N89°14'04"E 1323.2

246.10 AC S89°54'55"E

PRIVATE OPEN ŚPĄĆĘ C 46.00 AC

7.25 AC

S25°55'46"W N89°16'49"W 319.42'

FOUND 1

PUBLIC OPEN SPACE

PRIVATÉ OPEN SPACE

SOUTHWEST CORNER SEC. 12 T4S. R1E.

UTAH COUNTY MONUMENT. 3" BRASS CAP SET ON AN ALUMINUM PIPE 8" ABOVE GROUND ON A NORTH-EASTERLY SLOPED RIDGE WITH THE ORIGINAL STONE TO THE NORTH AND METAL POST 1' WEST

SOUTH QUARTER CORNER SEC. 12 T4S. R1E. UTAH COUNTY MONUMENT. 3" BRASS CAP ON A PIPE 15" ABOVE GROUND WITH A METAL POST 1' WEST

- 1. ALL PROPERTY LINES TO HAVE A RIVET SET IN THE TOP OF CURB ON THE PROLONGATION OF EACH LOT LINE (AT THE FRONT OF EACH LOT).
- 2. PUBLIC OPEN SPACE OWNED AND MAINTAINED BY ALPINE CITY.
- 3. SEE SHEET 4 FOR CURVE AND LINE TABLES
- 4. PUE= PUBLIC UTILITY EASEMENT DE= DRAINAGE EASEMENT